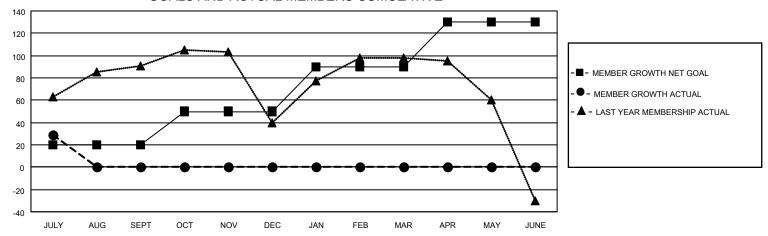

## GOALS AND ACTUAL MEMBERS CUMULATIVE

| DROPPED CLUBS: 1          |    | 15 CLUBS OF 64 ADDED 1 OR MORE<br>NEW MEMBERS | GENDER DISTRIBUTION  MALE 1,302 (72.94%) |              |     |
|---------------------------|----|-----------------------------------------------|------------------------------------------|--------------|-----|
| DROPPED MEMBERS           |    |                                               | FEMALE                                   | 483 (27.06%) |     |
| DECEASED                  | 2  | CLICK HERE FOR CUMULATIVE                     | TOTAL FAMILY UNIT MEMBERS                |              | 574 |
| CLUB CANCELLED 0 OTHER 35 |    | MEMBERSHIP DATA                               | FAMILY MEMBERS PAYING HALF DUES          |              | 205 |
|                           |    |                                               |                                          |              | 305 |
| TOTAL                     | 37 |                                               |                                          |              |     |

## MONTHLY MEMBERSHIP PROGRESS REPORT

LOCATION INDIA District 317 F Results as of: 7/31/2020

| Clubs         |               |             |               | Members               |                        |                         |                                                    |  |
|---------------|---------------|-------------|---------------|-----------------------|------------------------|-------------------------|----------------------------------------------------|--|
|               | RESULTS FOR   | R 2020-2021 |               | RESULTS FOR 2020-2021 |                        |                         |                                                    |  |
| QUARTER       | NEW CLUB GOAL | NEW CLUBS   | DROPPED CLUBS | QUARTER MEME          | BER GROWTH NET<br>GOAL | MEMBER GROWTH<br>ACTUAL | DROPPED<br>MEMBERS ACTUAL<br>(including transfers) |  |
| JULY/AUG/SEPT | 2             | 1           | 1             | JULY/AUG/SEPT         | 20                     | 75                      | 37                                                 |  |
| OCT/NOV/DEC   | 1             | 0           | 0             | OCT/NOV/DEC           | 30                     | 0                       | 0                                                  |  |
| JAN/FEB/MAR   | 1             | 0           | 0             | JAN/FEB/MAR           | 40                     | 0                       | 0                                                  |  |
| APR/MAY/JUNE  | 1             | 0           | 0             | APR/MAY/JUNE          | 40                     | 0                       | 0                                                  |  |