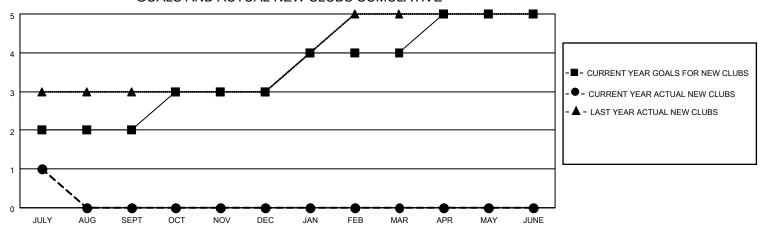

## GOALS AND ACTUAL NEW CLUBS CUMULATIVE

## MONTHLY MEMBERSHIP PROGRESS REPORT

LOCATION INDIA District 317 F Results as of: 7/31/2020

| Clubs         |               |             |               | Members               |                        |                         |                                                    |  |
|---------------|---------------|-------------|---------------|-----------------------|------------------------|-------------------------|----------------------------------------------------|--|
|               | RESULTS FOR   | R 2020-2021 |               | RESULTS FOR 2020-2021 |                        |                         |                                                    |  |
| QUARTER       | NEW CLUB GOAL | NEW CLUBS   | DROPPED CLUBS | QUARTER MEME          | BER GROWTH NET<br>GOAL | MEMBER GROWTH<br>ACTUAL | DROPPED<br>MEMBERS ACTUAL<br>(including transfers) |  |
| JULY/AUG/SEPT | 2             | 1           | 1             | JULY/AUG/SEPT         | 20                     | 75                      | 37                                                 |  |
| OCT/NOV/DEC   | 1             | 0           | 0             | OCT/NOV/DEC           | 30                     | 0                       | 0                                                  |  |
| JAN/FEB/MAR   | 1             | 0           | 0             | JAN/FEB/MAR           | 40                     | 0                       | 0                                                  |  |
| APR/MAY/JUNE  | 1             | 0           | 0             | APR/MAY/JUNE          | 40                     | 0                       | 0                                                  |  |